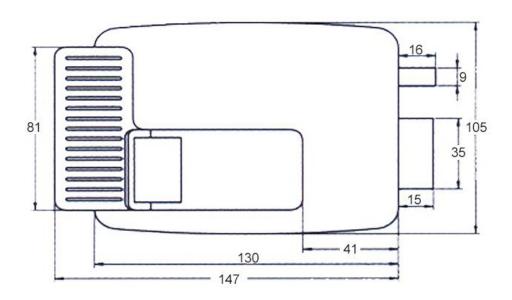

nty                                                       | 2 years or >200,000 times          |
| Door thicknesses                                               | 35 to 50mm                         |
| Cylinder                                                       | brass                              |
| Use of electronically controlled, key or manually to open door |                                    |
| Applies to all types of doors                                  |                                    |
| Compatible with all kinds of access and intercom system        |                                    |
|                                                                |                                    |



## **S4A INDUSTRIAL CO.,LIMITED**



### Door open way:



#### Dimension: