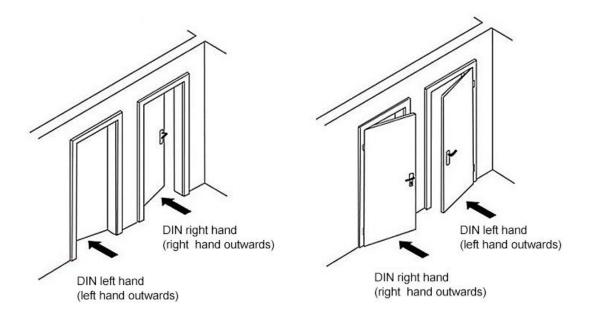

|
| Warranty                                                       | 2 years or >200,000 times          |
| Door thicknesses                                               | 35 to 50mm                         |
| Cylinder                                                       | brass                              |
| Use of electronically controlled, key or manually to open door |                                    |
| Applies to all types of doors                                  |                                    |
| Compatible with all kinds of access and intercom system        |                                    |
|                                                                |                                    |



## **S4A INDUSTRIAL CO.,LIMITED**



### Door open way:



#### Dimension: