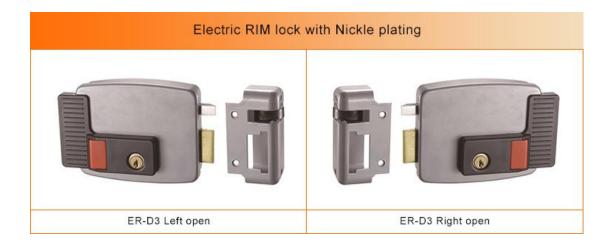

### **Electric RIM lock with Nickle plating**

| Double-separated brass cylinder                                |                                    |
|----------------------------------------------------------------|------------------------------------|
| Brass latch with chrome plating                                |                                    |
| Brass rolling latch 3,536mm                                    |                                    |
| Keys                                                           | 5 pieces, brass and nickle plating |
| Working voltage                                                | 12V DC                             |
| Working current                                                | 3A                                 |
| Warranty                                                       | 2 years or >200,000 times          |
| Door thicknesses                                               | 35 to 50mm                         |
| Cylinder                                                       | brass                              |
| Use of electronically controlled, key or manually to open door |                                    |
| Applies to all types of doors                                  |                                    |
| Compatible with all kinds of access and intercom system        |                                    |
|                                                                |                                    |