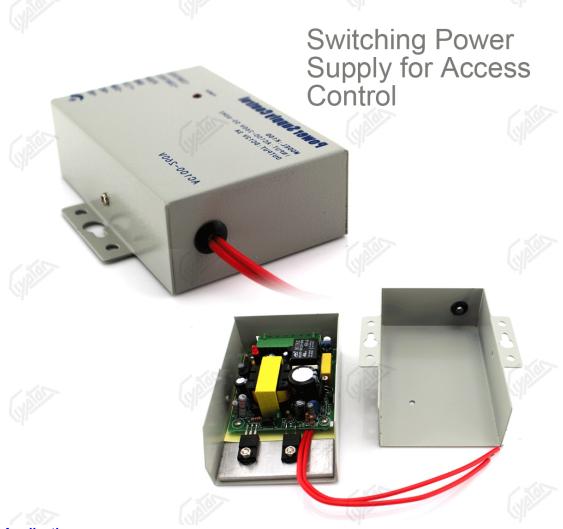

### **General introduction:**

Bemade of superior components with international hi-tech; Quality guaranteed

## Application:

Be applied to building talkbacks and kinds of access controllers

#### **Functions:**

#### Non-include batteries

With NC/NO outputsit canbe used for all kinds of electric lockers.

It has time prolongation control circuitunlock duration adjusting but!on with time range 0-10s.

It is deployed with unlock but!on that can unlock directly.

It has auto protectionfuse and power switch.

Address:Office No.906,MinZhi Building,Bao'An district,Shenzhen,PRC TEL: +86 755 29450011 / http://www.crypton.hk / E-mail: sales8@cryptonsys.com

Optional built-in 12V 7AH rechargeable battery.

Adjustable output voltage at range 11-14V.

It gives stable voltage output, which provides stable work condition for electronic.

Dual +12V output It has auto protection,built-in fuse. But the outer batteries.